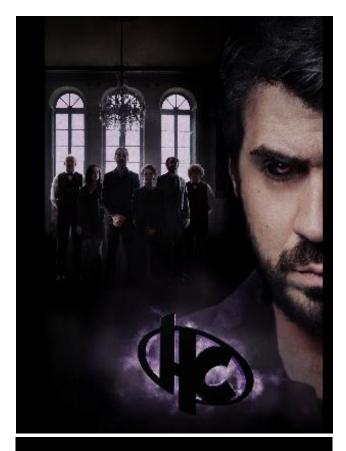

### HERO CORP

30x26' - 35x7' 19x13' - 9x26'

4 seasons produced4 comic strip books5th season coming

SODA

714x3'30'' - 2x90'

4 seasons produced714 episodes

2 prime times :4.6 M viewers29% market shareFeature film coming