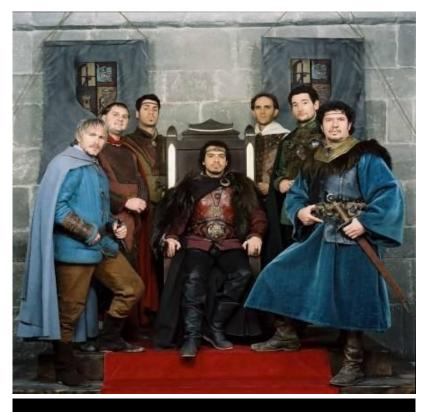

## OUR MAIN PRODUCTIONS

1100x3'30''

9 seasons produced in France

KAAMELOTT

500x3'30'' - 8x52' - 9x40'

6 seasons produced Feature film coming

4 seasons produced in France5th season comingBroadcast on the BBC