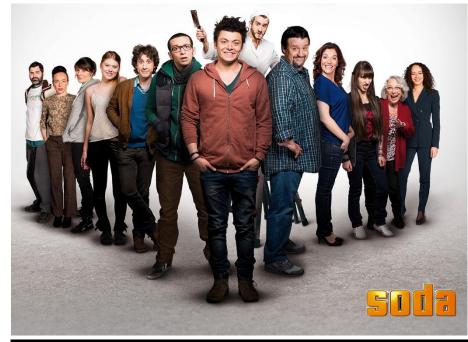

### HERO CORP

30x26' - 35x7' 19x13' - 9x26'

4 seasons produced4 comic strip books5th season coming

SODA

714x3'30'' - 2x90'

4 seasons produced714 episodes

2 prime times :4.6 M viewers29% market shareFeature film coming